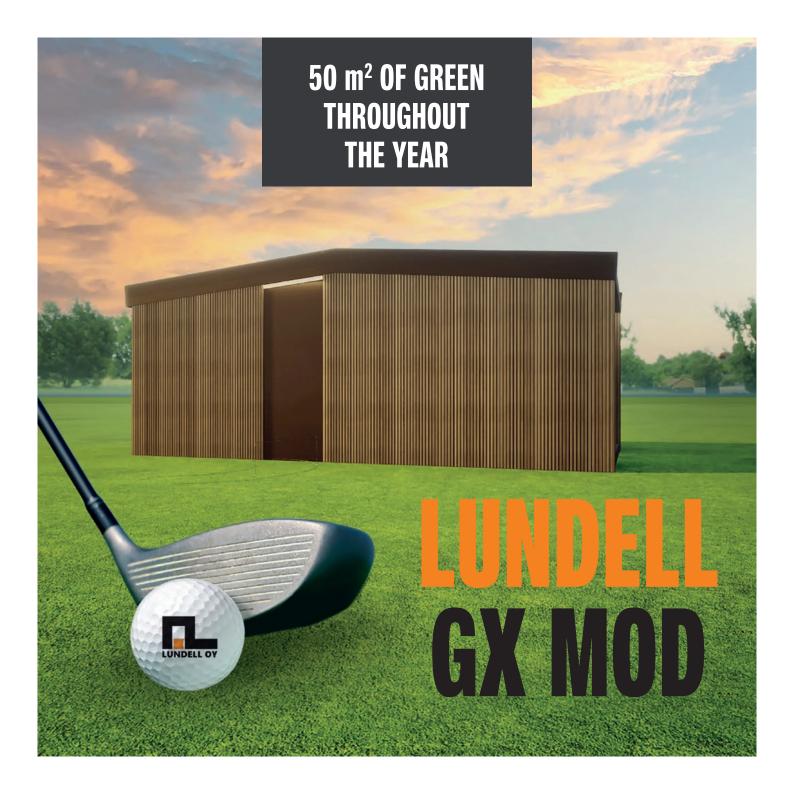

# 50 m<sup>2</sup> OF WARM GREEN WITH A GOLF SIMULATOR

GX MOD offers you an excellent opportunity to practice and play golf throughout the year. We customize this fully relocatable module to match with the golfisimulator of your choice to make your golf experience as realistic as possible.

Enjoy golf any day in any weather - or even in the middle of the night.

- The module is fully weather proof and relocatable.
- Adjustable feet no foundation required. A flat and solid surface is all you need.
- This module is well insulated and comes ready with the facade installed.
- All electric cables and installations are done, all you have to do is plug'n'play – literally.
- WC possible as extra equipment.

### LUNDELL GX MOD MEASURES 10 x 5 x 4 m