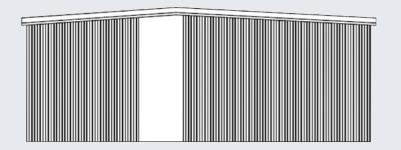

# **GX MOD FACADES**

The facades can be made in a style that matches the surroundings.

Free choice of colours.

6 | LUNDELL GX MOD | 7