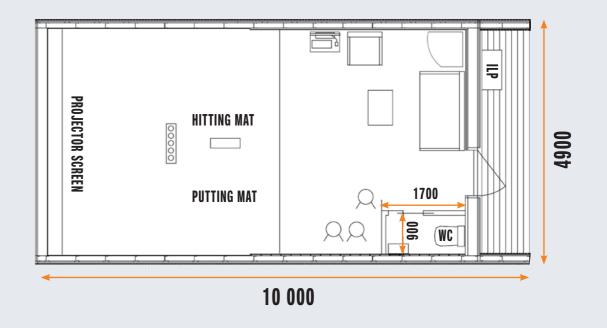

- The energy efficient GX MOD is equipped with an air heat pump.
- The ceiling and walls of the hitting area are covered with dark acoustic panels.
- The ceiling of the sitting area is decorative panel and the walls are either painted or decorated with wall paper.
- The floor is covered with a green "grass" carpet, the hitting spot with a hitting carpet and the putting area with a high quality putting carpet

### LUNDELL GX MOD MEASURES 10 x 5 x 4 m