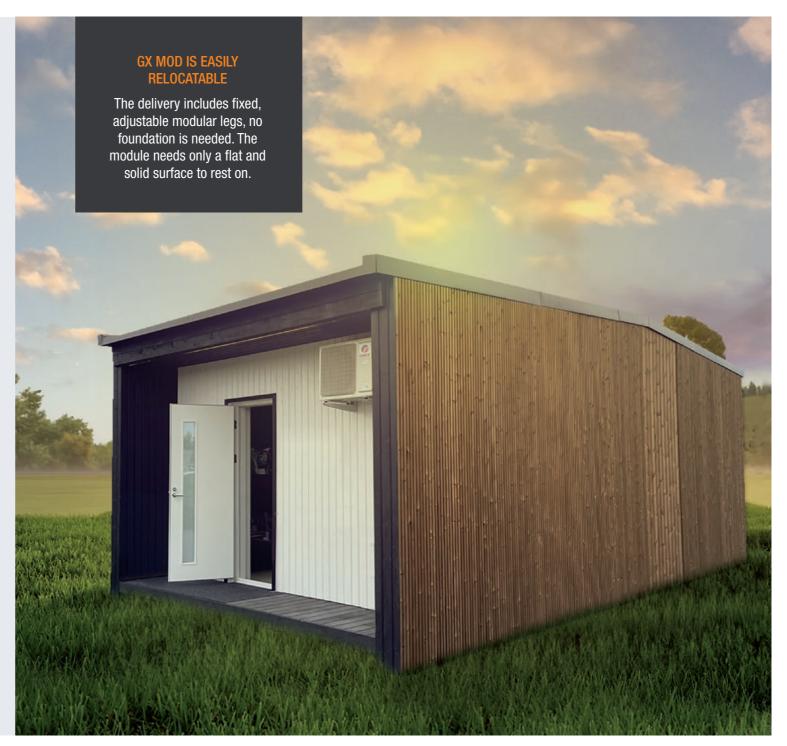

# 50 m<sup>2</sup> OF WARM GREEN WITH A GOLF SIMULATOR

GX MOD offers you an excellent opportunity to practice and play golf throughout the year. We customize this fully relocatable module to match with the golfisimulator of your choice to make your golf experience as realistic as possible.

Enjoy golf any day in any weather - or even in the middle of the night.

- The module is fully weather proof and relocatable.
- Adjustable feet no foundation required. A flat and solid surface is all you need.
- This module is well insulated and comes ready with the facade installed.
- All electric cables and installations are done, all you have to do is plug'n'play – literally.
- WC possible as extra equipment.