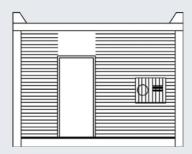

# **GX MOD FACADES**

The facades can be made in a style that matches the surroundings.

Free choice of colours.

6 | LUNDELL GX MOD | 7