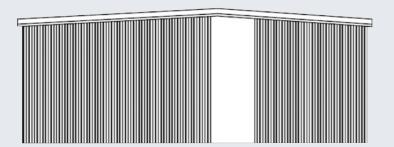

# **GX MOD FACADES**

The facades can be made in a style that matches the surroundings.

Free choice of colours.

6 | LUNDELL GX MOD | 7