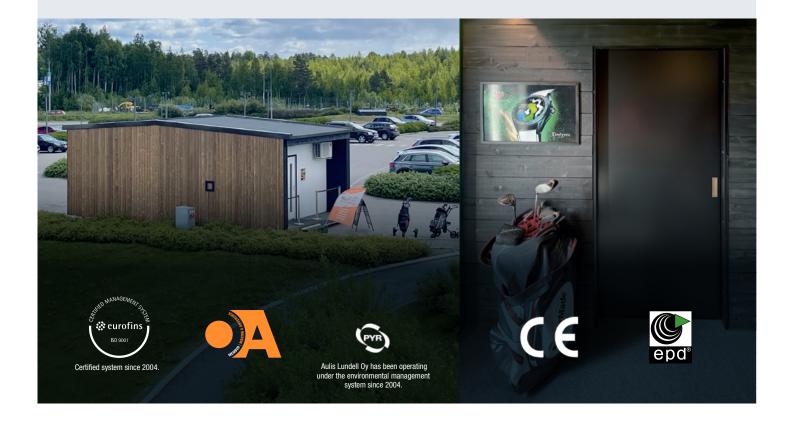

# 50 m<sup>2</sup> OF WARM GREEN WITH A GOLF SIMULATOR

GX MOD offers you an excellent opportunity to practice and play golf throughout the year. We customize this fully relocatable module to match with the golfisimulator of your choice to make your golf experience as realistic as possible.

Enjoy golf any day in any weather - or even in the middle of the night.

- The module is fully weather proof and relocatable.
- Adjustable feet no foundation required. A flat and solid surface is all you need.
- This module is well insulated and comes ready with the facade installed.
- All electric cables and installations are done, all you have to do is plug'n'play – literally.
- WC possible as extra equipment.

- The energy efficient GX MOD is equipped with an air heat pump.
- The ceiling and walls of the hitting area are covered with dark acoustic panels.
- The ceiling of the sitting area is decorative panel and the walls are either painted or decorated with wall paper.
- The floor is covered with a green "grass" carpet, the hitting spot with a hitting carpet and the putting area with a high quality putting carpet