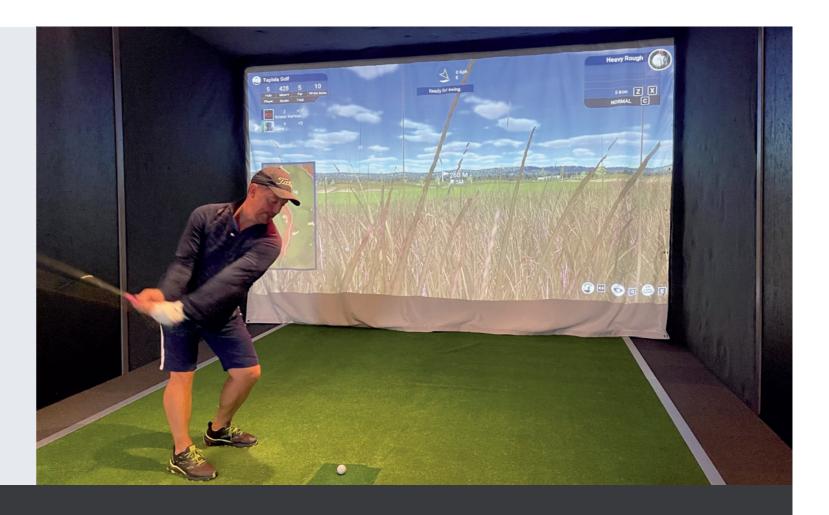

### SIMULATOR OPTIONS

### **UNEEKOR EYE XO**

- The UNEEKOR EYE XO is an accurate and reliable top class golfsimulator.
- No license costs.

### TRACKMAN

 TrackMan is perhaps the most known golfsimulator in the world.
 High quality and accuracy.

#### **FORESIGHT**

 Foresight is a very accurate and popular simulator that can also be moved.

2 | LUNDELL GX MOD | 3