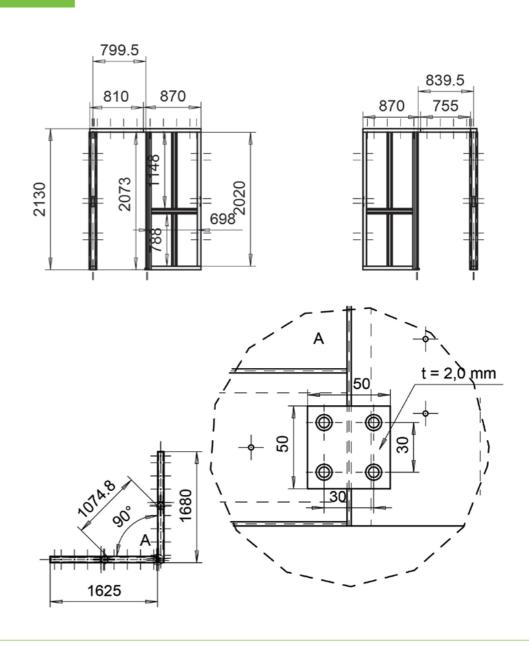

## INSTALLATION

The pocket elements have marks to assure that the corner piece is attached correctly, follow the marks: 810 (element) = 810 (corner piece) and 755 (element) = 755 (corner piece). When this is done, continue the installation by following the instructions for double doors.