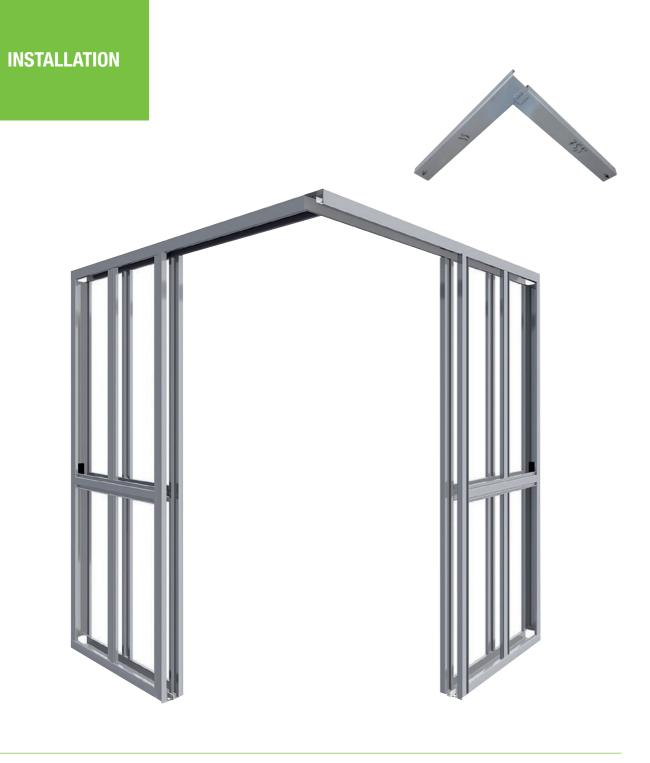

## Liune

INSTALLATION INSTRUCTIONS | CORNER LIUNE

The corner Liune delivery contains 3 separate parts, which are 2 pocket elements and 1 corner piece.

The pocket elements are installed in the ready partition wall frame and attached to the wall frame from the sides, up and down (attaching from up is important for the door line not to bend down in the middle. The next step is to install the corner piece by attaching it to the pocket elements to unite them.

The corner piece is also attached to the wall structure to assure support from above. Check that the wall lines are straight and that the corner piece is straight (90 degree angle).