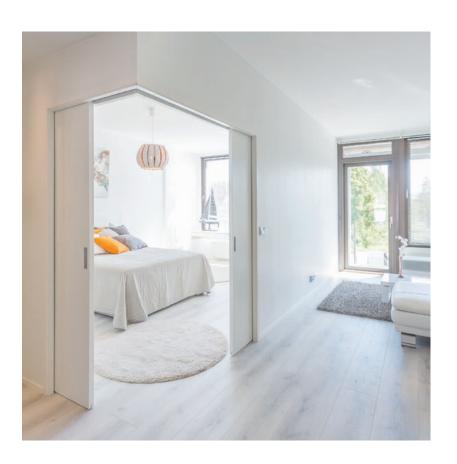

## Liune

INSTALLATION INSTRUCTIONS | CORNER LIUNE

The corner Liune delivery contains 3 separate parts, which are 2 pocket elements and 1 corner piece.

The pocket elements are installed in the ready partition wall frame and attached to the wall frame from the sides, up and down (attaching from up is important for the door line not to bend down in the middle. The next step is to install the corner piece by attaching it to the pocket elements to unite them.