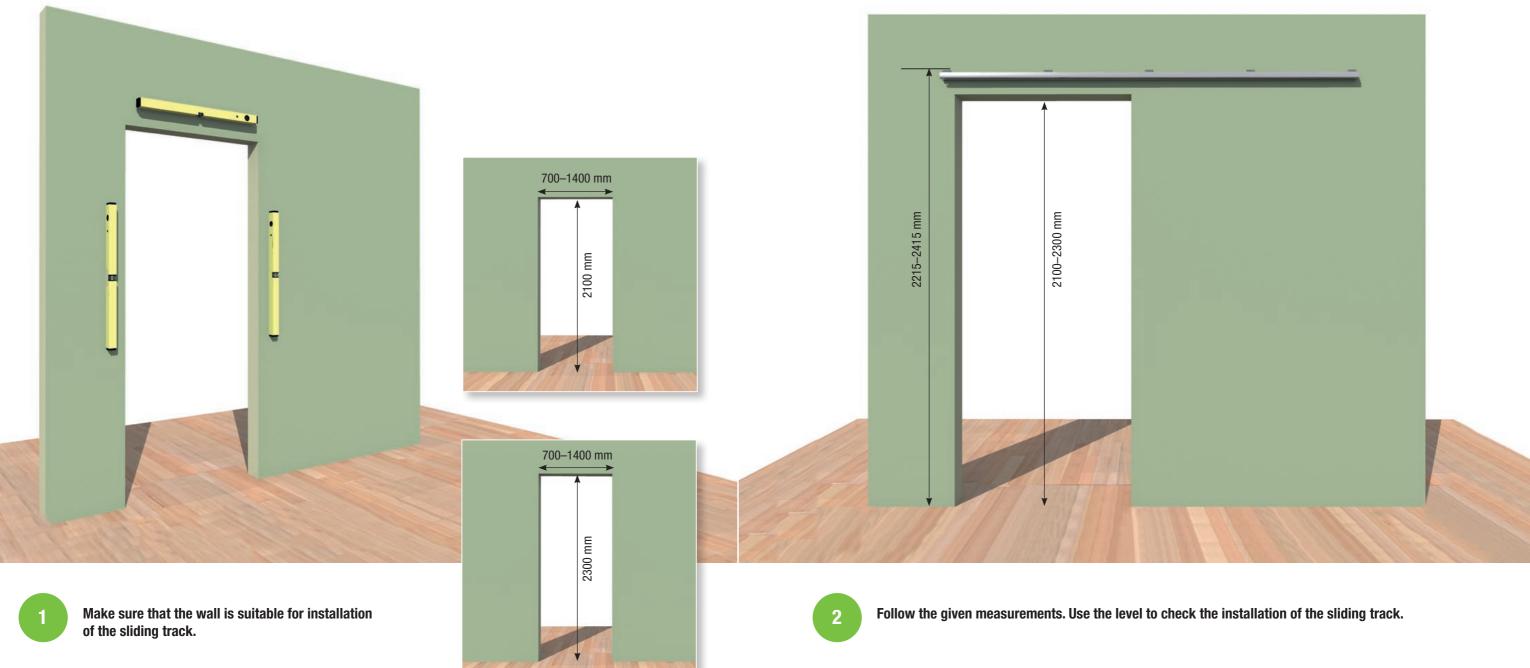

### INSTALLATION INSTRUCTIONS

INSTALL **SLIDING TRACK** 

10

THE WALL

Make sure that the wall is unbroken, straight and finished.

WWW.LIUNE.FI/EN

### INSTALLATION INSTRUCTIONS

INSTALL **SLIDING TRACK** 

7. WALL BRACKET SCREWS 3,6 x 40

**INSTALL HANGING ROLLERS AND DOOR STOPPER** 

3

Install the sliding track on the wall surface by using the included wall bracket screws.