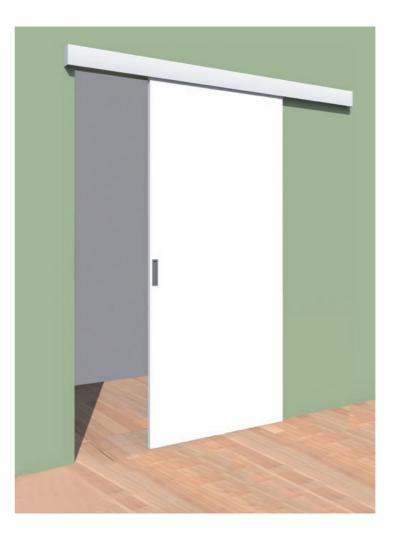

### INSTALLATION INSTRUCTIONS

INSTALL **SLIDING TRACK** 

10

THE WALL

Make sure that the wall is unbroken, straight and finished.

WWW.LIUNE.FI/EN

### INSTALLATION INSTRUCTIONS

INSTALL **SLIDING TRACK** 

7. WALL BRACKET SCREWS 3,6 x 40

**INSTALL HANGING ROLLERS AND DOOR STOPPER** 

3

Install the sliding track on the wall surface by using the included wall bracket screws.