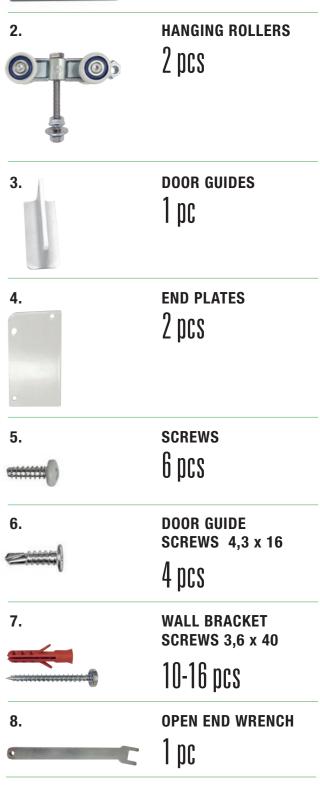

#### 7. WALL BRACKET SCREWS 3,6 x 40

www.liune.fi/en

### INSTALLATION INSTRUCTIONS

INSTALL **SLIDING TRACK** 

7. WALL BRACKET SCREWS 3,6 x 40

**INSTALL HANGING ROLLERS AND DOOR STOPPER** 

3

Install the sliding track on the wall surface by using the included wall bracket screws.

Install the hanging rollers and the door stoppers in the sliding rail.

WWW.LIUNE.FI/EN