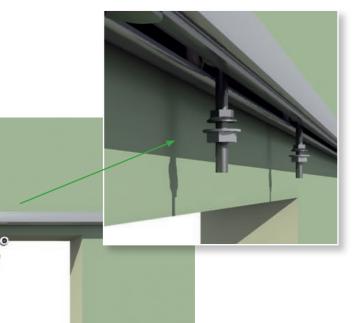

### INSTALLATION INSTRUCTIONS

INSTALL **SLIDING TRACK** 

7. WALL BRACKET SCREWS 3,6 x 40

**INSTALL HANGING ROLLERS AND DOOR STOPPER** 

3

Install the sliding track on the wall surface by using the included wall bracket screws.

Install the hanging rollers and the door stoppers in the sliding rail.

WWW.LIUNE.FI/EN