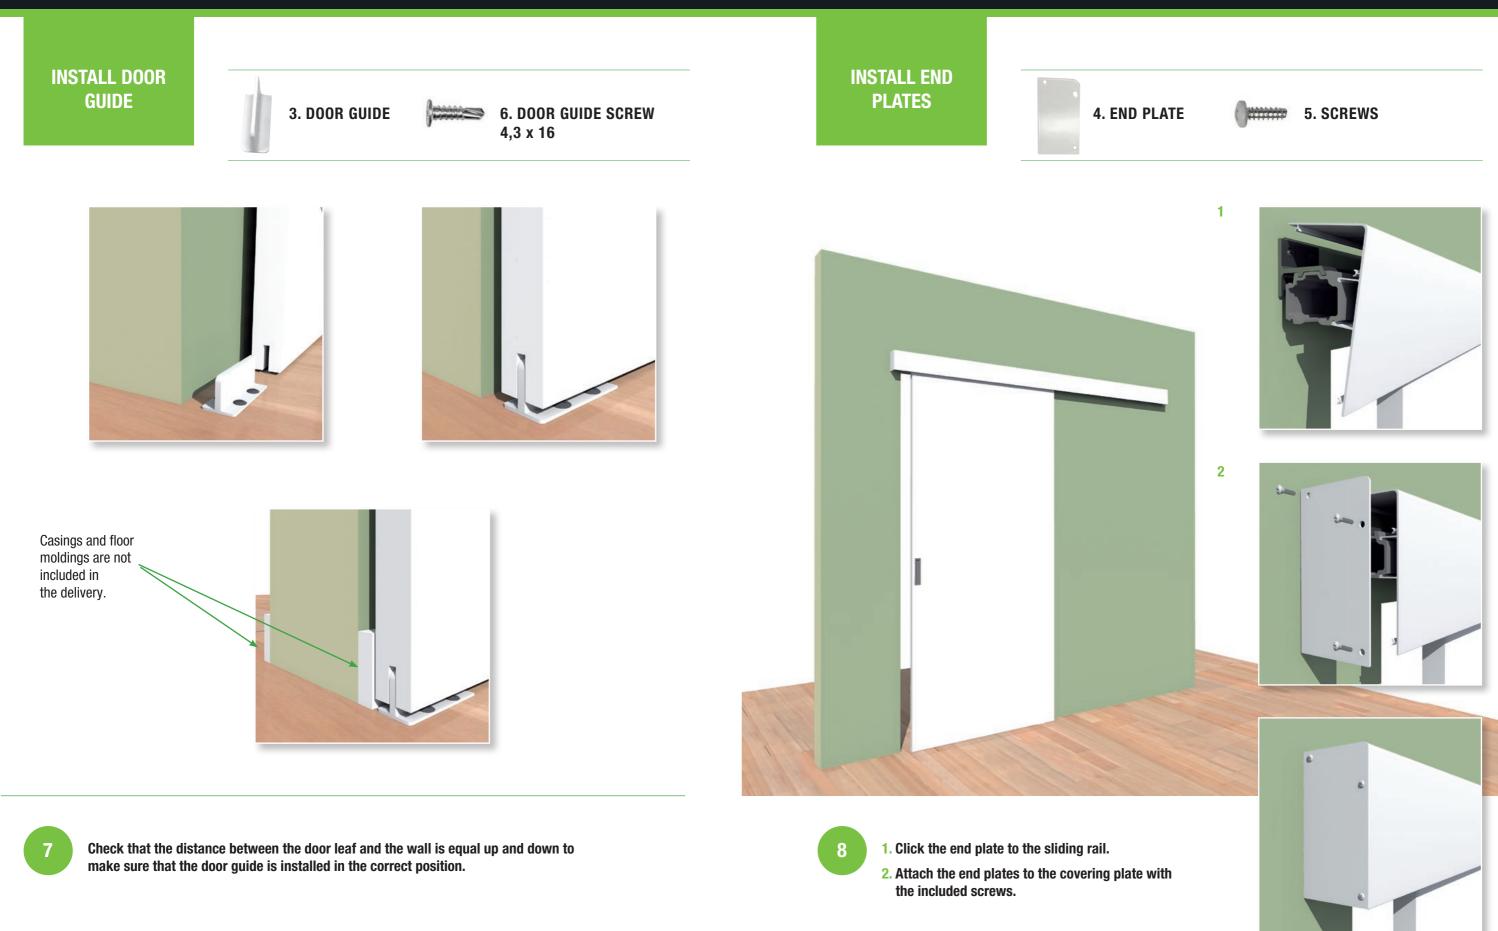

### INSTALLATION INSTRUCTIONS

INSTALL **SLIDING TRACK** 

7. WALL BRACKET SCREWS 3,6 x 40

**INSTALL HANGING ROLLERS AND DOOR STOPPER** 

3

Install the sliding track on the wall surface by using the included wall bracket screws.

Install the hanging rollers and the door stoppers in the sliding rail.

WWW.LIUNE.FI/EN