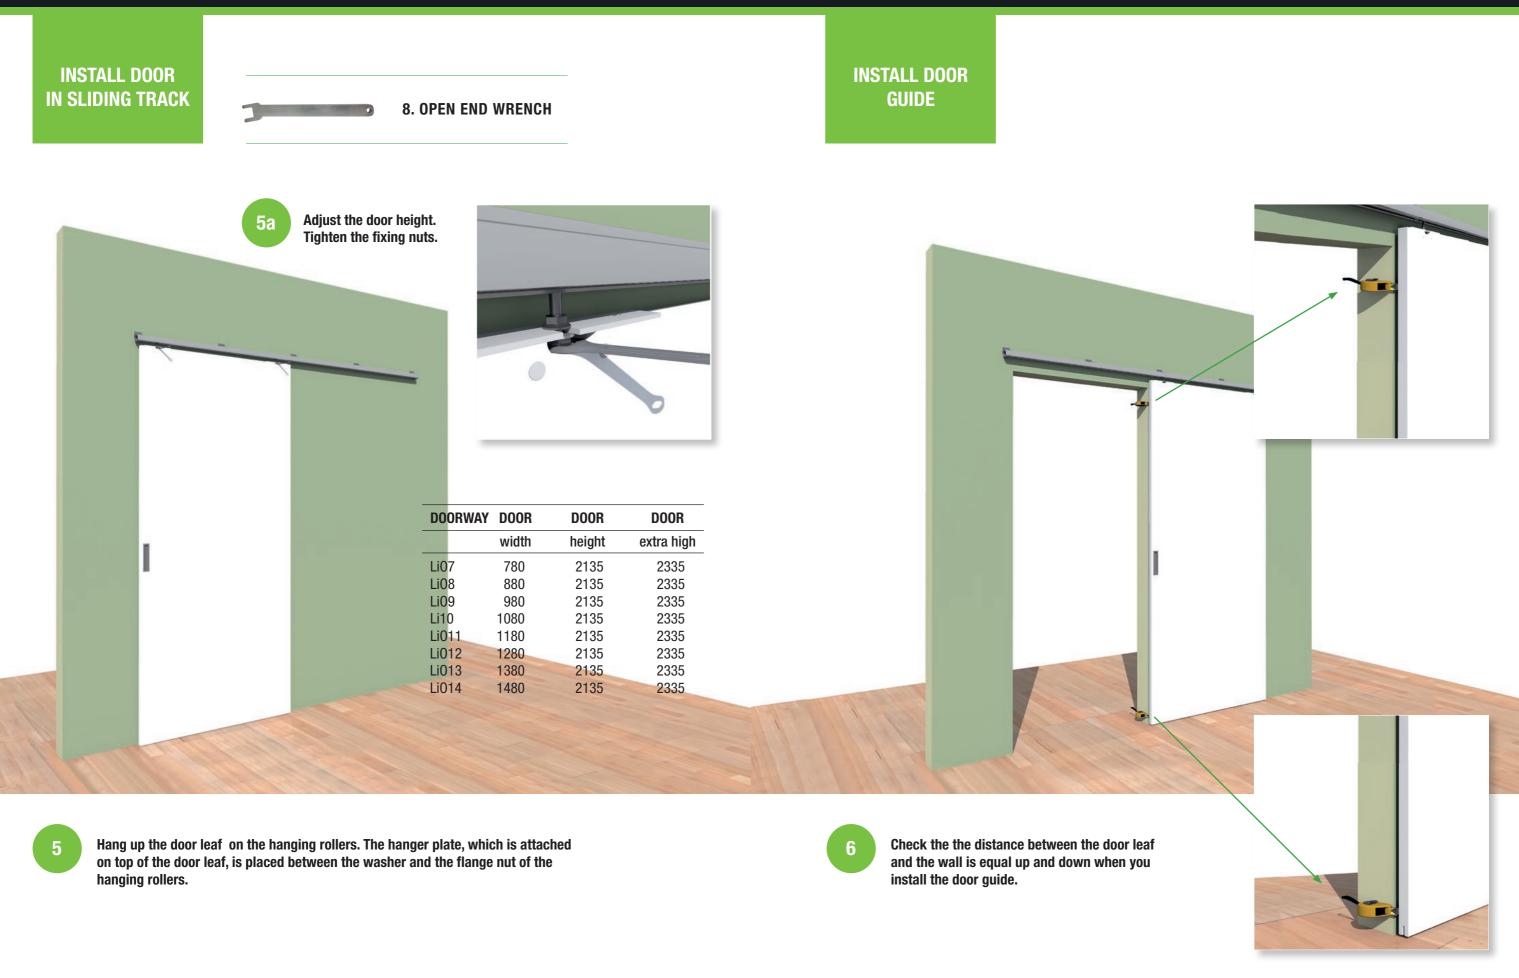

### INSTALLATION INSTRUCTIONS

INSTALL **SLIDING TRACK** 

10

THE WALL

Make sure that the wall is unbroken, straight and finished.

WWW.LIUNE.FI/EN

#### 7. WALL BRACKET SCREWS 3,6 x 40

www.liune.fi/en

### INSTALLATION INSTRUCTIONS

INSTALL **SLIDING TRACK** 

7. WALL BRACKET SCREWS 3,6 x 40

**INSTALL HANGING ROLLERS AND DOOR STOPPER** 

3

Install the sliding track on the wall surface by using the included wall bracket screws.