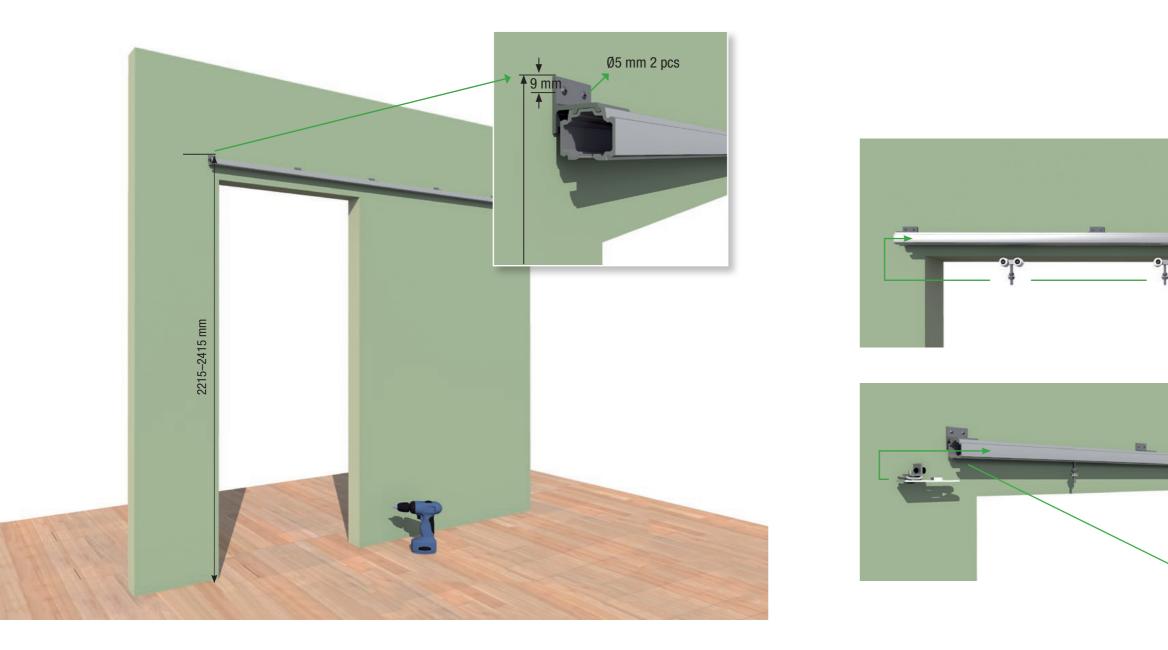

### INSTALLATION INSTRUCTIONS

INSTALL **SLIDING TRACK** 

10

THE WALL

Make sure that the wall is unbroken, straight and finished.

WWW.LIUNE.FI/EN

### INSTALLATION INSTRUCTIONS

INSTALL **SLIDING TRACK** 

7. WALL BRACKET SCREWS 3,6 x 40

**INSTALL HANGING ROLLERS AND DOOR STOPPER** 

3

Install the sliding track on the wall surface by using the included wall bracket screws.