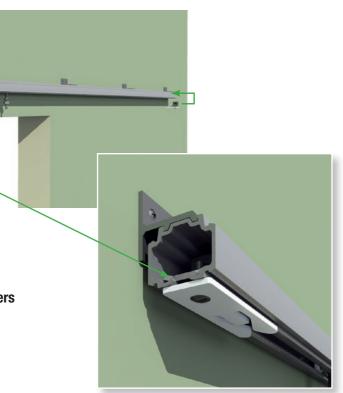

Install the hanging rollers and the door stoppers in the sliding rail.

WWW.LIUNE.FI/EN