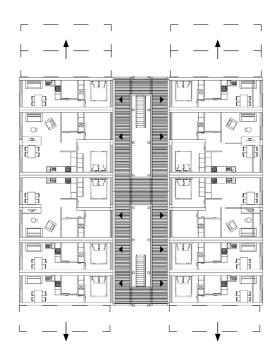

# Mirrored layout alternative

For larger rows of appartments it would be intresting to relocate the staiways. This would also create a ligther space in between the appartments.