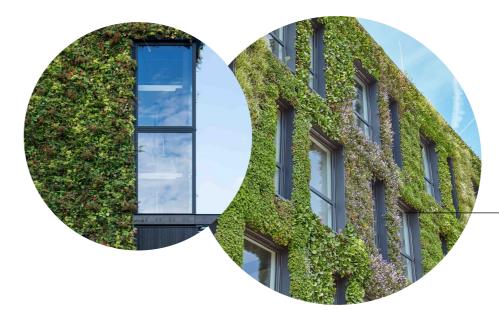

# **IMPRESSIONS**

Bamboo Cladding - Comparable to an ordinary wood facade but reducing the carbon footprint Moso Bamboo - Bamboo x-treme cladding

SemperGreenwall - Green facade system SemperGreenwall Outdoor