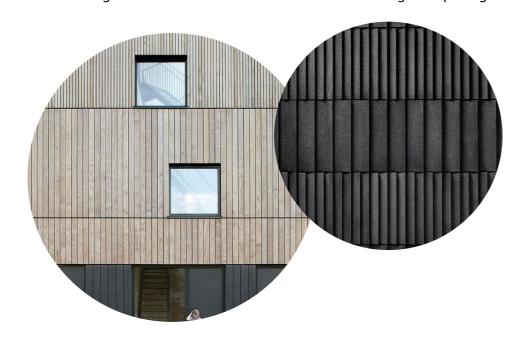

# **IMPRESSIONS**

Wood cladding - Planks of different sizes - two tones to distinguish openings in the facade.

Thin bricks - Lightweight brick facade Feldhaus klinker - Thin bricks