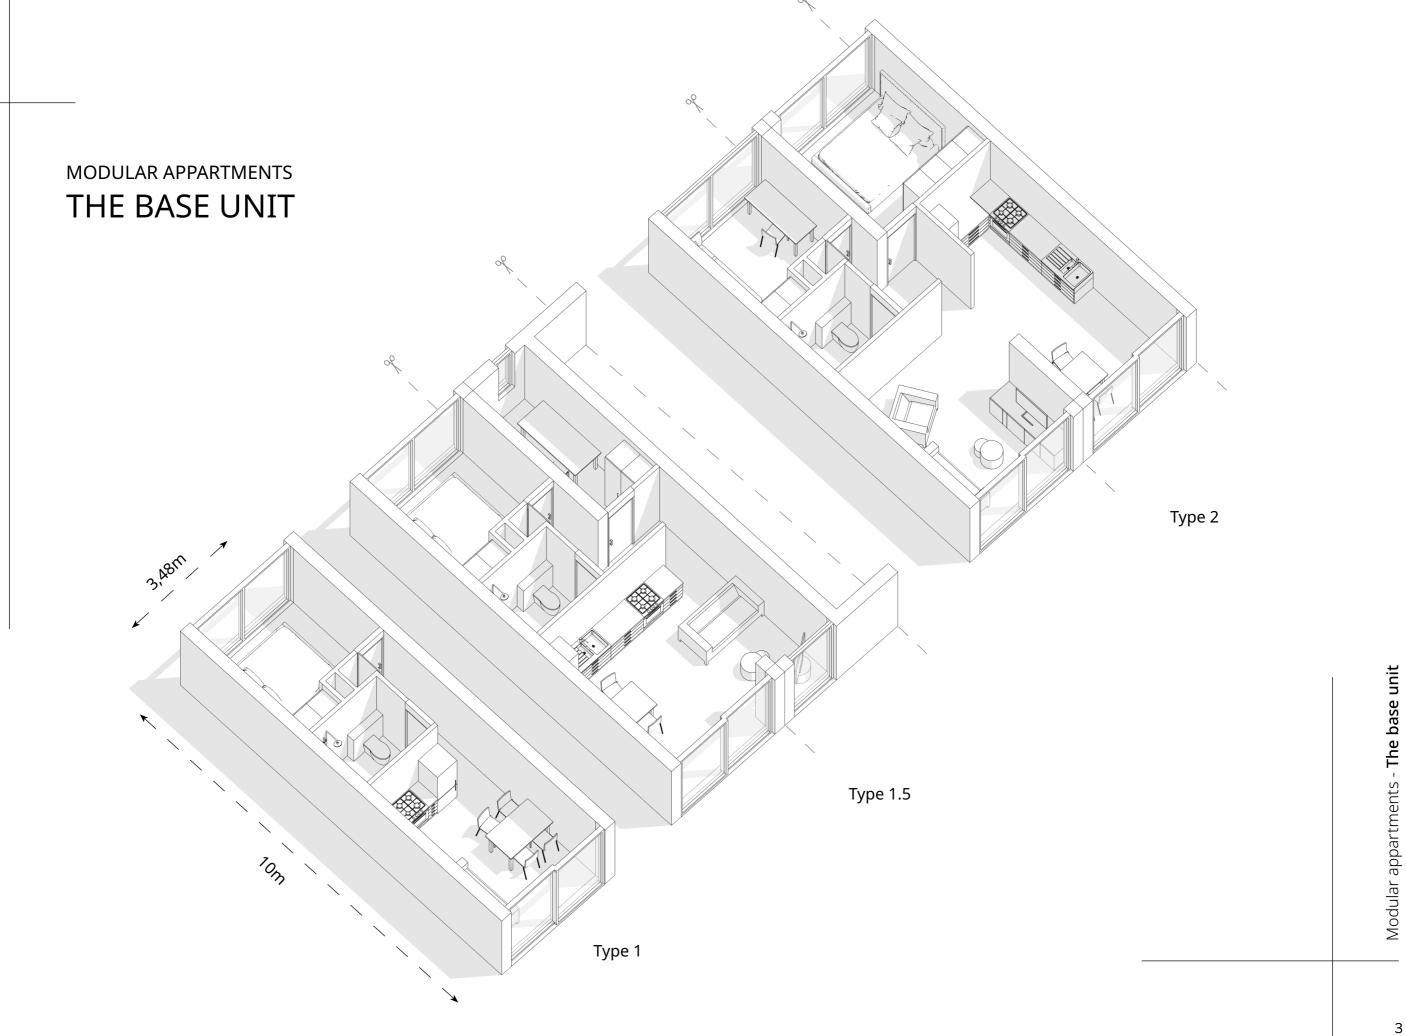

# THE BASE UNIT

Type 1

Type 2

Modular appartments - Stacking

# Modular appartments - Layout