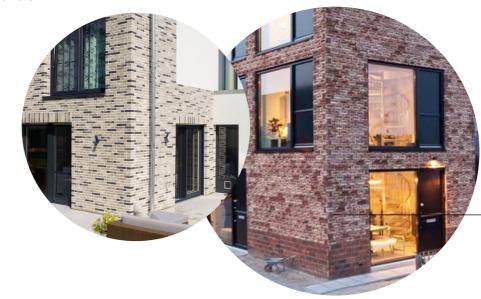

# **IMPRESSIONS**

Wood cladding - Planks of different sizes - two tones to distinguish openings in the facade.

Thin bricks - Lightweight brick facade Feldhaus klinker - Thin bricks