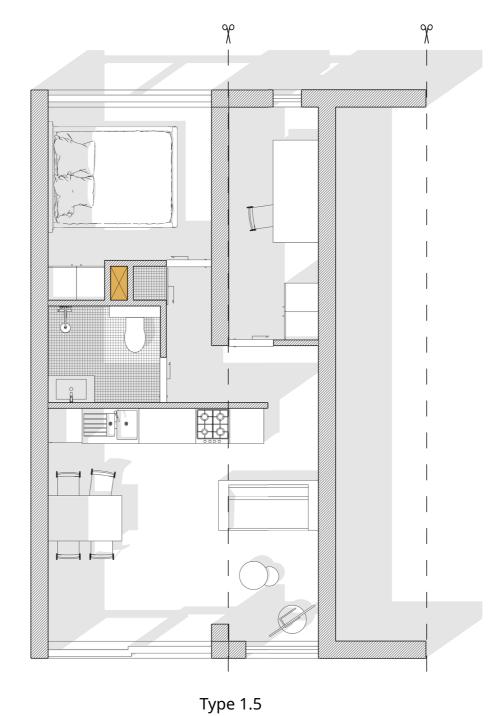

# THE BASE UNIT

Type 1

Type 2

Modular appartments - Stacking

# Modular appartments - Layout

### **MODULAR APPARTMENTS**

# **LAYOUT**