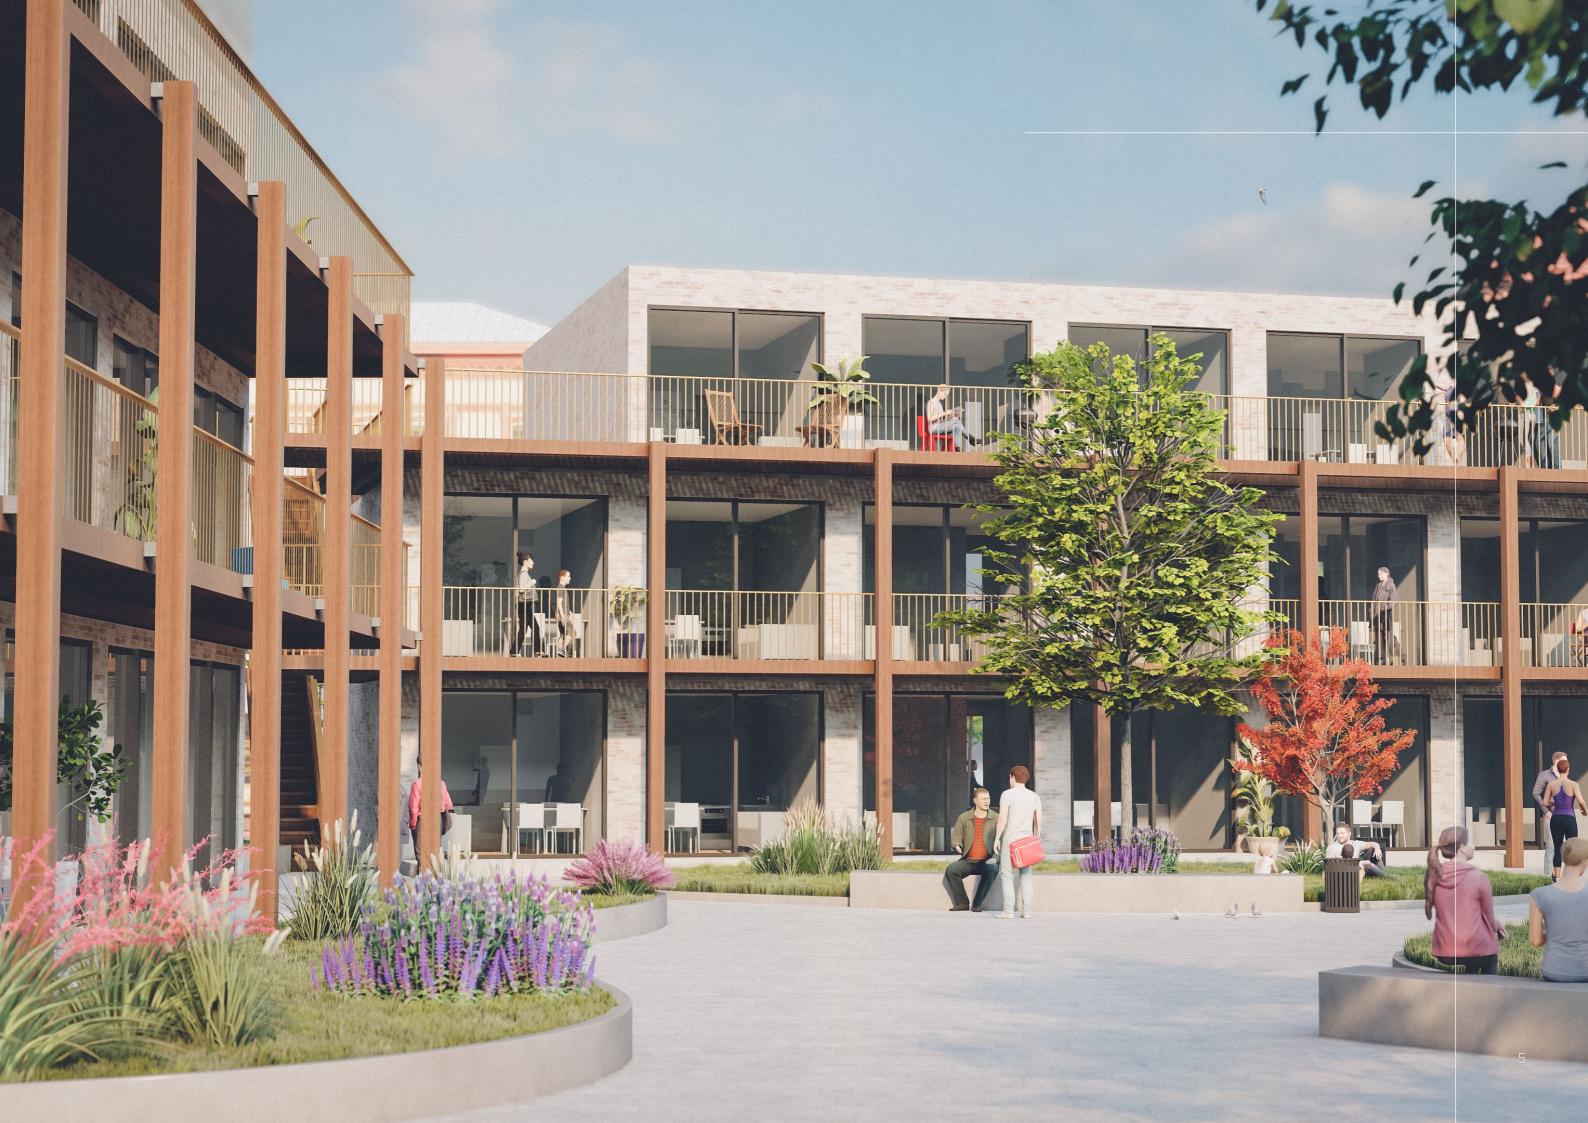

### **Gallery basic**

# Gallery w/ double stairway

For larger series of appartments double stairways can be applied.

## // double Balconies

Outside space is mandatory. This can be created by an extra wide gallery or by balconies for the appartments.

### Mirrored layout

The gallery can be shared with another row of appartments.

# Mirrored layout alternative

For larger rows of appartments it would be intresting to relocate the staiways. This would also create a ligther space in between the appartments.