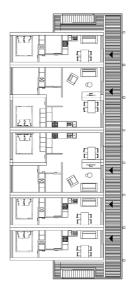

h family business and has delivered LUNDELL-PROFILE products manufactured from hot dip galvanized steel plate by roll forming technology since 1980.

Aulis Lundell Ltd is located in Lohja, Finland and operates in 6000 m2 of product facilities. Additional factory space of 5000 m2, which will accumulate the production capacity of both modules and panels dramatically, is under construction and will be ready in summer 2023 to meet the demands of MMC customers throughout Europe.

### Aulis Lundell Oy

Edzo Bosma

- +31 (0)85 021 09 01 (Tel)
- +31 (0)6 5105 4280 (Mob)
- edzo.bosma@aulislundell.com



### MODULAR APPARTMENTS

# THE BASE UNIT







Type 1

Type 2



Modular appartments - Stacking

# Modular appartments - Layout

### **MODULAR APPARTMENTS**

# **LAYOUT**



### **Gallery basic**



# Gallery w/ double stairway

For larger series of appartments double stairways can be applied.



## // double Balconies

Outside space is mandatory. This can be created by an extra wide gallery or by balconies for the appartments.



### Mirrored layout

The gallery can be shared with another row of appartments.



# Mirrored layout alternative

For larger rows of appartments it would be intresting to relocate the staiways. This would also create a ligther space in between the appartments.



### MATERIALS

# **IMPRESSIONS**



Wood cladding - Planks of different sizes - two tones to distinguish openings in the facade.





Thin bricks - Lightweight brick facade Feldhaus klinker - Thin bricks



### MATERIALS

# **IMPRESSIONS**



Bamboo Cladding - Comparable to an ordinary wood facade