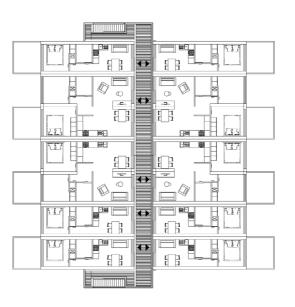

lities. Additional factory space of 5000 m2, which will accumulate the production capacity of both modules and panels dramatically, is under construction and will be ready in summer 2023 to meet the demands of MMC customers throughout Europe.

### Aulis Lundell Oy

Edzo Bosma

- +31 (0)85 021 09 01 (Tel)
- +31 (0)6 5105 4280 (Mob)
- edzo.bosma@aulislundell.com



### MODULAR APPARTMENTS

# THE BASE UNIT







Type 1

Type 2



Modular appartments - Stacking

# Modular appartments - Layout

### **MODULAR APPARTMENTS**

# **LAYOUT**



### **Gallery basic**



# Gallery w/ double stairway

For larger series of appartments double stairways can be applied.



## // double Balconies

Outside space is mandatory. This can be created by an extra wide gallery or by balconies for the appartments.



### Mirrored layout

The gallery can be shared with another row of appartments.



# Mirrored layout alternative

For larger rows of appartments it would be intresting to relocate the staiways. This would also create a ligther space in between the appartments.



### MATERIALS

# **IMPRESSIONS**



Wood cladding - Planks of different sizes - two tones to distinguish openings in the facade.





Thin bricks - Lightweight brick facade Feldhaus klinker - Thin bricks



### MATERIALS

# **IMPRESSIONS**



Bamboo Cladding - Comparable to an ordinary wood facade but reducing the carbon footprint Moso Bamboo - Bamboo x-treme cladding





SemperGreenwall - Green facade system SemperGreenwall Outdoor









www.enzoarchitecten.nl

www.aulislundell.com