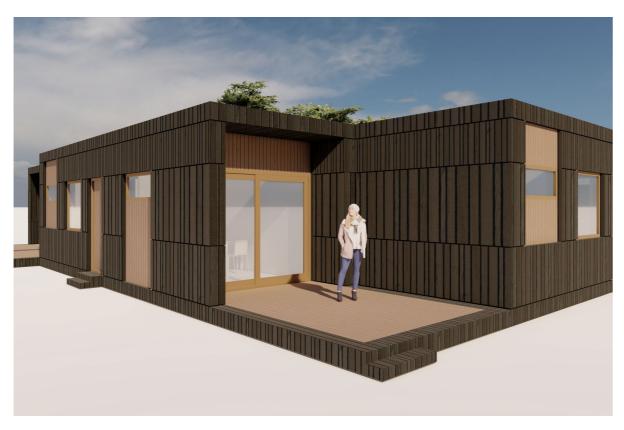

# **IMPRESSIONS**

Wood cladding - Planks of different sizes - two tones to distinguish openings in the facade.

Thin bricks - Lightweight brick facade Feldhaus klinker - Thin bricks