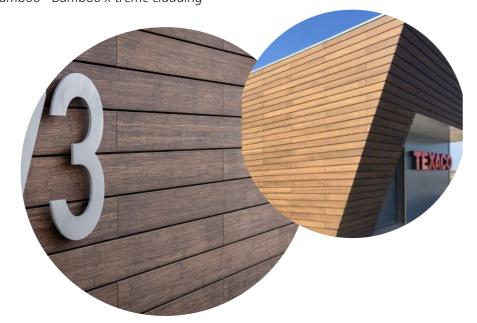

# **IMPRESSIONS**

Bamboo Cladding - Comparable to an ordinary wood facade but reducing the carbon footprint Moso Bamboo - Bamboo x-treme cladding

SemperGreenwall - Green facade system SemperGreenwall Outdoor