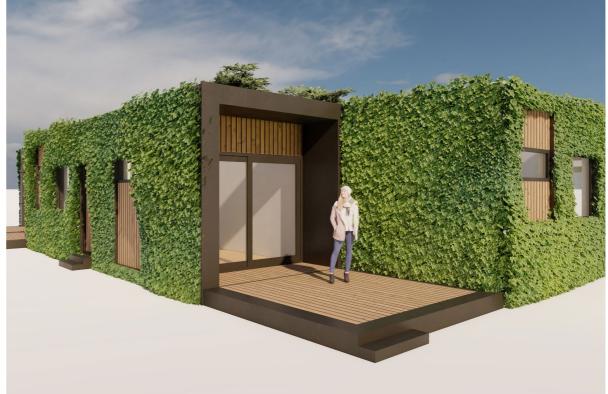

# **IMPRESSIONS**

Bamboo Cladding - Comparable to an ordinary wood facade but reducing the carbon footprint Moso Bamboo - Bamboo x-treme cladding

SemperGreenwall - Green facade system SemperGreenwall Outdoor