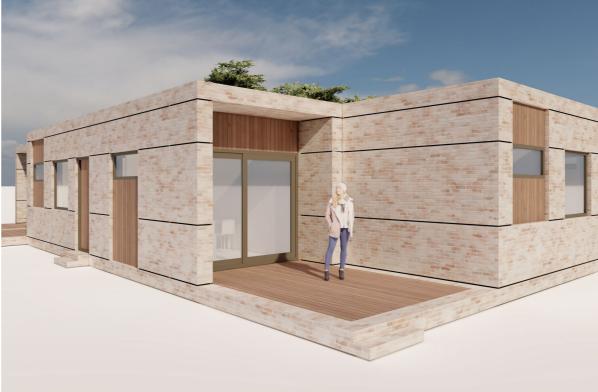

# **IMPRESSIONS**

Wood cladding - Planks of different sizes - two tones to distinguish openings in the facade.

Thin bricks - Lightweight brick facade Feldhaus klinker - Thin bricks