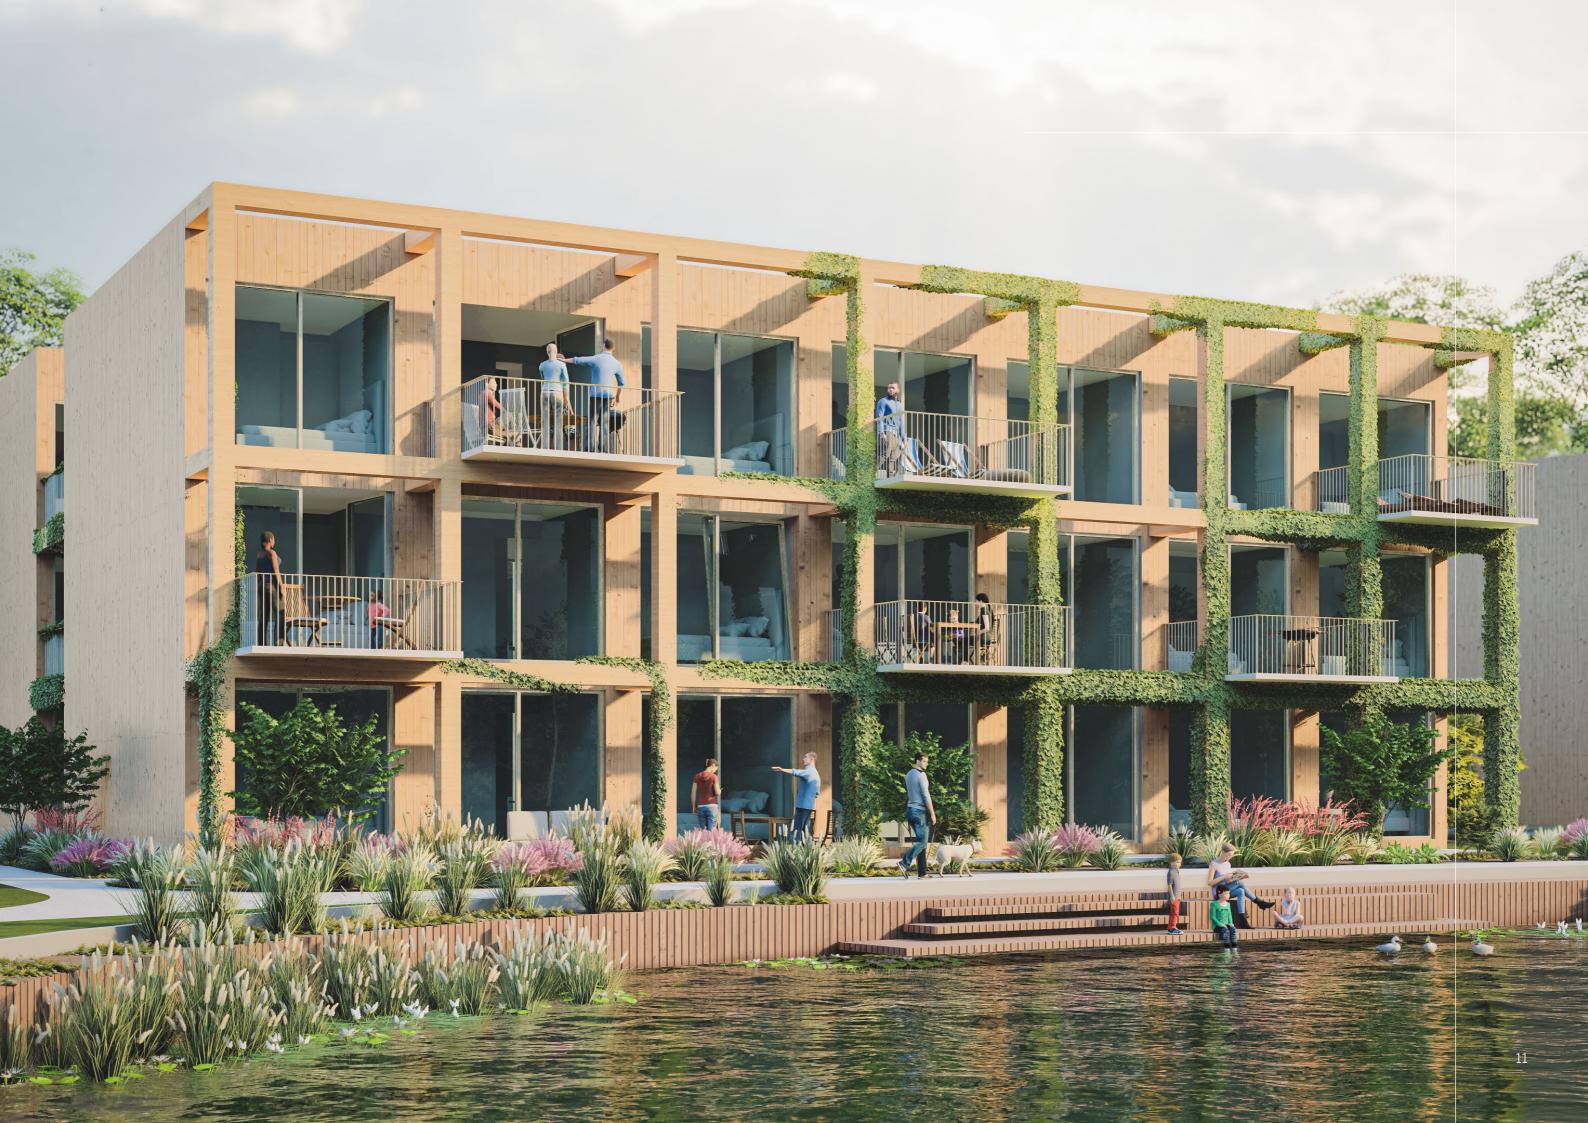

# **IMPRESSIONS**

Wood cladding - Planks of different sizes - two tones to distinguish openings in the facade.

Thin bricks - Lightweight brick facade Feldhaus klinker - Thin bricks

# **IMPRESSIONS**

Bamboo Cladding - Comparable to an ordinary wood facade but reducing the carbon footprint Moso Bamboo - Bamboo x-treme cladding

SemperGreenwall - Green facade system SemperGreenwall Outdoor